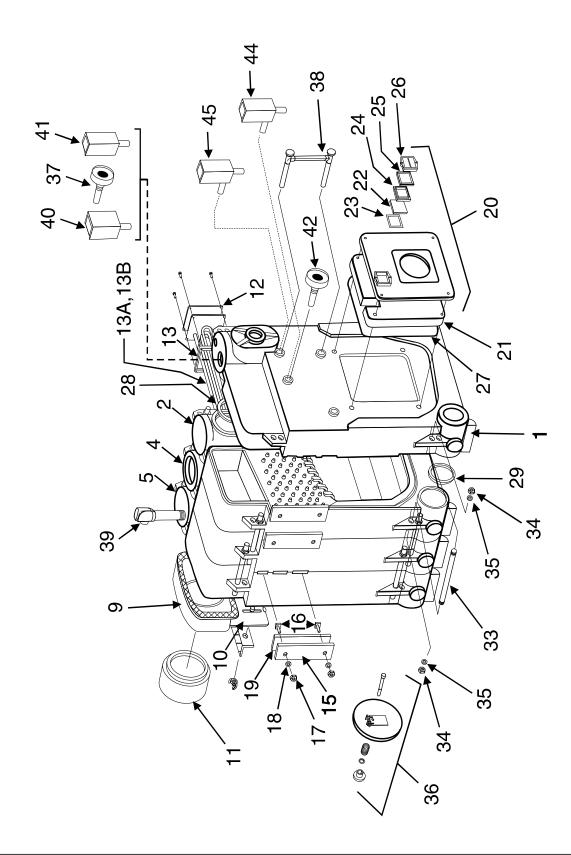

## Peerless® Series TCI/™

|                                                                                                                  | Description                                             | Quantity<br>Required | Stock<br>Code |  |  |  |  |
|------------------------------------------------------------------------------------------------------------------|---------------------------------------------------------|----------------------|---------------|--|--|--|--|
| 1                                                                                                                | Front Section                                           | 1                    | 76014         |  |  |  |  |
| -                                                                                                                | Intermediate Section                                    | _                    | 76002         |  |  |  |  |
| 2                                                                                                                | Intermediate Section w/ Heater<br>Connection            | ı                    | 76004         |  |  |  |  |
| 4                                                                                                                | Intermediate Section w/ Supply Connection               | _                    | 76003         |  |  |  |  |
| 5                                                                                                                | Back Section                                            | 1                    | 76015         |  |  |  |  |
| Flue Collector Assembly includes:<br>Flue Collector, Slide Damper and Angle Bracket                              |                                                         |                      |               |  |  |  |  |
|                                                                                                                  | Flue Collector Assembly (4-6 section)                   | 1                    | 76060         |  |  |  |  |
|                                                                                                                  | Flue Collector Assembly (7-8 section)                   | 1                    | 76061         |  |  |  |  |
| 9                                                                                                                | Flue Collector Assembly (9-13 section)                  | 1                    | 76062         |  |  |  |  |
|                                                                                                                  | Flue Collector Assembly (14-18 section)                 | 1                    | 76063         |  |  |  |  |
| 10                                                                                                               | Slide Damper Only - OBSOLETE                            | -                    | N/A           |  |  |  |  |
| 11                                                                                                               | 16" to 18" Increaser (17-18 section)                    | 1                    | 76064         |  |  |  |  |
| 12                                                                                                               | Tankless Coil Cover Plate Assembly                      | -                    | 76075         |  |  |  |  |
| 13                                                                                                               | Tankless Coil Cover Plate Gasket                        | -                    | 74019         |  |  |  |  |
| 13A                                                                                                              | Tankless Coil (8 GPM)                                   | -                    | 76073         |  |  |  |  |
| Cleanout Cover Plate Assembly                                                                                    |                                                         |                      |               |  |  |  |  |
| 15                                                                                                               | Cleanout Cover Plate Assembly w/ rope seal and hardware | -                    | 90777         |  |  |  |  |
| 16                                                                                                               | Cleanout Cover Plate Bolts                              | -                    | CF            |  |  |  |  |
| 17                                                                                                               | Cleanout Cover Plate Nut                                | _                    | CF            |  |  |  |  |
| 18                                                                                                               | Cleanout Cover Plate Washer                             | -                    | CF            |  |  |  |  |
| Burner Mounting Plate Assembly – Must Order 20 to 27:<br>Burner Mounting Plate, Observation Port Glass and Cover |                                                         |                      |               |  |  |  |  |
|                                                                                                                  | Burner Mounting Plate – 7-3/4"                          | -                    | 76028         |  |  |  |  |
|                                                                                                                  | Burner Mounting Plate – 8-1/2"                          | _                    | 76023         |  |  |  |  |
| 20                                                                                                               | Burner Mounting Plate – 9"                              | _                    | 76027         |  |  |  |  |
|                                                                                                                  | Burner Mounting Plate – 10-1/4" (STD)                   | _                    | 76025         |  |  |  |  |
|                                                                                                                  | Burner Mounting Plate – 12-1/2"                         | _                    | 76022         |  |  |  |  |
| -                                                                                                                | Burner Mounting Plate Hardware                          | 1                    | 90712         |  |  |  |  |
| 21                                                                                                               | Burner Insulating Block                                 | 1                    | 76029         |  |  |  |  |
| -                                                                                                                | Burner Insulating Block Hardware                        | 1                    | 90717         |  |  |  |  |
| 22                                                                                                               | Observation Glass Only                                  | 1                    | 7648          |  |  |  |  |
| 23                                                                                                               | Observation Glass Gasket                                | 1                    | 7650          |  |  |  |  |
| 24                                                                                                               | Observation Glass Gasket                                | 1                    | 7649          |  |  |  |  |
| 25                                                                                                               | Observation Glass Retainer                              | 1                    | 7651          |  |  |  |  |
| 26                                                                                                               | Observation Cover Plate                                 | 1                    | 7677          |  |  |  |  |
| 27                                                                                                               | Rope Seal (3/8" x 7' long)                              | 7 ft                 | 55521         |  |  |  |  |

|               | Description                                          | Quantity<br>Required | Stock<br>Code |  |  |  |
|---------------|------------------------------------------------------|----------------------|---------------|--|--|--|
| 28<br>&<br>29 | Graphite Port Connector A (Single set)               | 1                    | 7655          |  |  |  |
|               | Graphite Port Connector A (3 sets)                   | 1                    | 76053         |  |  |  |
|               | Graphite Port Connector B (4 sets)                   | 1                    | 76054         |  |  |  |
|               | Graphite Port Connector C (5 sets)                   | 1                    | 76055         |  |  |  |
| _             | Rope Seal (1/2" x 12-1/2' long)<br>Between Sections  | 12.5 ft              | 7964          |  |  |  |
| 33            | 5/8" x 11" Draw Rod                                  | 4                    | 7621          |  |  |  |
| 34            | 5/8" Hex Nuts                                        | 8                    | 51567         |  |  |  |
| 35            | 5/8" Washer                                          | 8                    | 7289          |  |  |  |
| _             | Spray Adhesive                                       | 1                    | 55485         |  |  |  |
| 36            | Rear Observation Port Assembly                       | 1                    | 7632          |  |  |  |
| s             | team Trim and Controls                               |                      |               |  |  |  |
| 37            | 3-1/2" Steam Gauge w/ Internal Siphon                | 1                    | 51769         |  |  |  |
| 38            | 11" Gauge Glass Set                                  | 1                    | 50521         |  |  |  |
|               | 1-1/4" Safety Relief Valve 15 PSI<br>(4-5 Section)   | 1                    | 50508         |  |  |  |
|               | 1-1/2" Safety Relief Valve 15 PSI (6-7 Section)      | 1                    | 50509         |  |  |  |
| 20            | 2"Safety Relief Valve 15 PSI (8-10 Section)          | 1                    | 50503         |  |  |  |
| 39            | 2-1/2" Safety Relief Valve 15 PSI (11-13 Section)    | 1                    | 50504         |  |  |  |
|               | 3"Safety Relief Valve 15 PSI<br>(14-16 Section)      | 1                    | 50505         |  |  |  |
|               | 2-1/2" Safety Relief Valve 15 PSI (17-18 Section)    | 1                    | 50511         |  |  |  |
| 40            | PA404A Operating Control                             | 1                    | 50549         |  |  |  |
| 41            | L404C Limit Control                                  | 1                    | 50681         |  |  |  |
| ٧             | later Trim and Controls                              |                      |               |  |  |  |
| 42            | Pressure/Temperature Gauge                           | 1                    | 55737         |  |  |  |
| _             | 3/4" – 30 PSI Water Relief Valve (4 Section)         | 1                    | 51300         |  |  |  |
| 39            | 1"– 30 PSI Water Relief Valve<br>(4-6 Section)       | 1                    | 51301         |  |  |  |
| -             | 1-1/4" – 30 PSI Water Relief Valve<br>(7-10 Section) | 1                    | 51302         |  |  |  |
| _             | 1-1/2" – 30 PSI Water Relief Valve (11-14 Section)   | 1                    | 51303         |  |  |  |
| _             | 1-1/2"- 40 PSI Water Relief Valve<br>(15-18 Section) | 1                    | 6899          |  |  |  |
| 44            | L4006A Operating Control                             | 1                    | 51702         |  |  |  |
| 45            | L4006E Limit Control                                 | 1                    | 50570         |  |  |  |
| _             | Balanced Temperature Return Cover<br>Plate (Steam    | 1                    | 76091         |  |  |  |
| Assembly Kit  |                                                      |                      |               |  |  |  |
| _             | Assembly Kit A 4 Section                             | 1                    | 76156         |  |  |  |
| _             | Assembly Kit B 5 Section                             | 1                    | 76157         |  |  |  |
| -             | Assembly Kit C 6 Section                             | 1                    | 76158         |  |  |  |