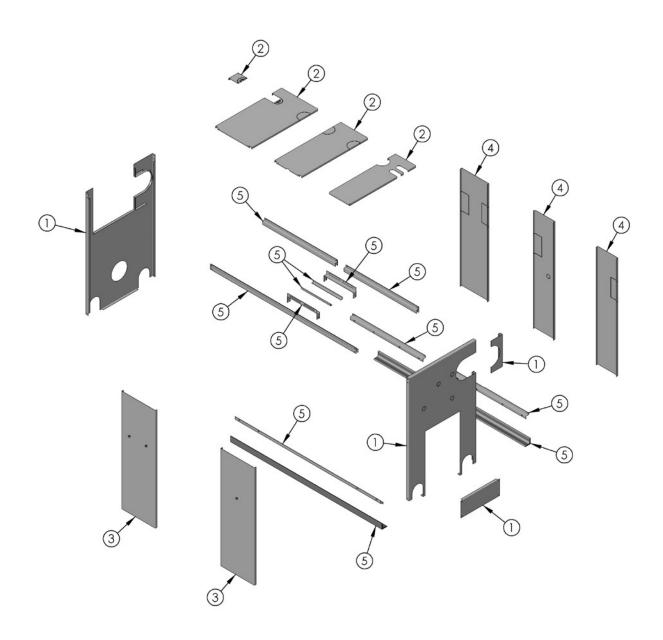

## Peerless® Series TCI/™

|       | Description                                                     | Quantity<br>Required | Stock<br>Code  |
|-------|-----------------------------------------------------------------|----------------------|----------------|
| 1     | Front/Rear panel – All Sizes                                    | _                    | 76100          |
| 2     | CTN Top Panels – TCII-04                                        | _                    | 76104          |
| 2     | CTN Top Panels – TCII-05                                        | _                    | 76105          |
| 2     | CTN Top Panels – TCII-06                                        | _                    | 76106          |
| 2     | CTN Top Panels – TCII-07                                        | _                    | 76107          |
| 2     | CTN Top Panels – TCII-08                                        | _                    | 76108          |
| 2     | CTN Top Panels – TCII-09                                        | _                    | 76109          |
| 2     | CTN Top Panels – TCII-10                                        | _                    | 76110          |
| 2     | CTN Top Panels – TCII-1 1                                       | _                    | 76111          |
| 2     | CTN Top Panels – TCII-12                                        | _                    | 76112          |
| 2     | CTN Top Panels – TCII-13                                        | _                    | 76113          |
| 2     | CTN Top Panels – TCII-14                                        | _                    | 76114          |
| 2     | CTN Top Panels – TCII-15                                        | _                    | 76115          |
| 2     | CTN Top Panels – TCII-16                                        | _                    | 76116          |
| 2     | CTN Top Panels – TCII-17                                        | _                    | 76117          |
| 2     | CTN Top Panels – TCII-18                                        | _                    | 76118          |
| 3 & 4 | Left/Right Panels – TCII-04                                     | _                    | 76119          |
| 3 & 4 | Left/Right Panels – TCII-05                                     | _                    | 76120          |
| 3 & 4 | Left/Right Panels – TCII-06                                     | _                    | 76121          |
| 3 & 4 | Left/Right Panels – TCII-07                                     | _                    | 76122          |
| 3 & 4 | Left/Right Panels – TCII-08                                     | _                    | 76123          |
| 3 & 4 | Left/Right Panels – TCII-09                                     | _                    | 76124          |
| 3 & 4 | Left/Right Panels – TCII-10                                     | _                    | 76125          |
| 3 & 4 | Left/Right Panels – TCII-11                                     | _                    | 76126          |
| 3 & 4 | Left/Right Panels – TCII-12                                     | _                    | 76127          |
| 3     | Left Side Panels – TCII-13                                      | _                    | 76128          |
| 3     | Left Side Panels – TCII-14                                      | _                    | 76129          |
| 3     | Left Side Panels – TCII-15                                      | _                    | 76130          |
| 3     | Left Side Panels – TCII-16                                      | _                    | 76131          |
| 3     | Left Side Panels – TCII-17                                      | _                    | 76132          |
| 3     | Left Side Panels – TCII-18                                      | _                    | 76133          |
| 4     | Right Side Panels – TCII-13                                     | _                    | 76134          |
| 4     | Right Side Panels – TCII-14                                     | _                    | 76135          |
| 4     | Right Side Panels – TCII-15                                     | _                    | 76136          |
| 4     | Right Side Panels – TCII-16                                     | _                    | 76137          |
| 4     | Right Side Panels – TCII-17                                     | _                    | 76138          |
| 4     | , ·                                                             | _                    | 76130          |
| 5     | Right Side Panels – TCII-18  Jacket Channel Rails – TCII-04     | _                    | 76164          |
| 5     | Jacket Channel Rails – TCII-04  Jacket Channel Rails – TCII-05  | _                    | 76165          |
| 5     | Jacket Channel Rails – TCII-05  Jacket Channel Rails – TCII-06  | <del>-</del>         | 76165          |
| 5     | Jacket Channel Rails – TCII-06  Jacket Channel Rails – TCII-07  | _                    | 76167          |
| 5     | Jacket Channel Rails – TCII-07  Jacket Channel Rails – TCII-08  | _                    | 76168          |
| 5     | Jacket Channel Rails – TCII-08  Jacket Channel Rails – TCII-09  | _                    | 76168          |
| -     | Jacket Channel Rails – TCII-09  Jacket Channel Rails – TCII-10  | _                    | -              |
| 5     | Jacket Channel Rails – TCII-10  Jacket Channel Rails – TCII-1 1 | _                    | 76170<br>76171 |
|       |                                                                 | _                    | 76171          |
| 5     | Jacket Channel Rails – TCII-12                                  |                      |                |
| 5     | Jacket Channel Rails – TCII-13                                  | _                    | 76173          |
| 5     | Jacket Channel Rails – TCII-14                                  | _                    | 76174          |
| 5     | Jacket Channel Rails – TCII-15                                  | _                    | 76175          |
| 5     | Jacket Channel Rails – TCII-16                                  | _                    | 76176          |
| 5     | Jacket Channel Rails – TCII-17                                  | _                    | 76177          |
| 5     | Jacket Channel Rails – TCII-18                                  | _                    | 76178          |