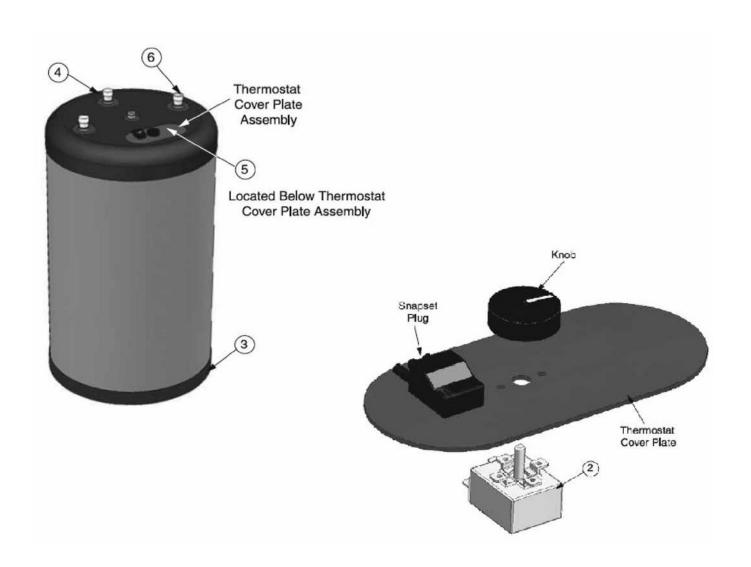

|    | Description                                                | Quantity<br>Required | Stock<br>Code |
|----|------------------------------------------------------------|----------------------|---------------|
| 1  | Air vent                                                   | 1                    | 51329         |
| 2  | Limit Control (160°F, 15°F Diff)                           | 1                    | 51330         |
|    | Limit Control (194°F, 15°F Diff)                           | 1                    | 51331         |
| 2a | DHW Sensor, Optional ( PT Partner) 12kOhm Tasseron TSK10B7 | 1                    | 54478         |
| 3  | Botton Cap, 30 thru 60                                     | 1                    | 51332         |
|    | Botton Cap, 80                                             | 1                    | 51333         |
|    | Botton Cap, 120                                            | 1                    | 51334         |
| 4  | Top Cap, 30 thru 60                                        | 1                    | 51335         |
|    | Top Cap, 80                                                | 1                    | 51336         |
|    | Top Cap, 120                                               | 1                    | 51337         |
| 5  | Dry Well , for Limit , 30                                  | 1                    | 51338         |
|    | Dry Well , for Limit, 40                                   | 1                    | 51339         |
|    | Dry Well , for Limit, 50                                   | 1                    | 51340         |
|    | Dry Well , for Limit, 60 & 80                              | 1                    | 51341         |
|    | Dry Well , for Limit, 120                                  | 1                    | 51342         |
|    | Dip Tube for, 30                                           | 1                    | 51343         |
|    | Dip Tube for, 40                                           | 1                    | 51344         |
| 6  | Dip Tube for, 50                                           | 1                    | 51345         |
|    | Dip Tube for, 60 & 80                                      | 1                    | 51346         |
|    | Dip Tube for, 120                                          | 1                    | 51347         |
| 7  | Temp. / Press. Relief Valve (100 MBH, 8" Element)          | 1                    | -             |
| 7  | Temp. / Press. Relief Valve (200 MBH, 8" Element)          | 1                    | -             |