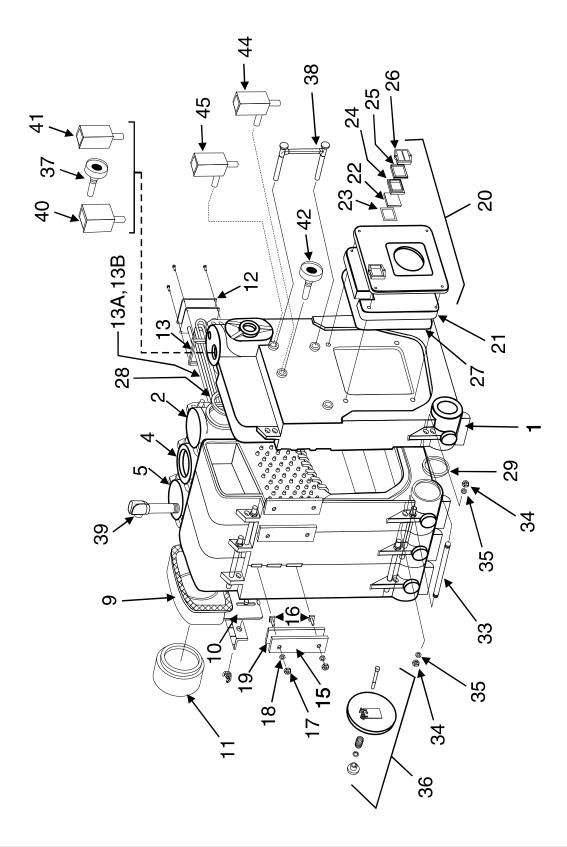

## Peerless<sup>®</sup> Series TC//™

| Description       Quantity<br>Required       Stock<br>Code         1       Front Section       1       76014         -       Intermediate Section       -       76002         2       Intermediate Section w/ Heater<br>Connection       -       76003         5       Back Section       1       76015         Flue Collector Assembly includes:<br>Flue Collector, Slide Damper and Angle Bracket       76006         9       Flue Collector Assembly (4-6 section)       1       76061         Flue Collector Assembly (9-13 section)       1       76062         Flue Collector Assembly (9-13 section)       1       76063         10       Slide Damper Only - OBSOLETE       -       N/A         11       16" to 18" Increaser (17-18 section)       1       76075         13       Tankless Coil Cover Plate Assembly       -       76073         Cleanout Cover Plate Assembly       -       76073         15       Cleanout Cover Plate Assembly       -       09777         16       Cleanout Cover Plate Assembly       -       CF         17       Cleanout Cover Plate Assembly       -       CF         18       Cleanout Cover Plate Mashe                                                                                                                                                                                                                            | _   |                                         |      |       |  |  |  |  |
|---------------------------------------------------------------------------------------------------------------------------------------------------------------------------------------------------------------------------------------------------------------------------------------------------------------------------------------------------------------------------------------------------------------------------------------------------------------------------------------------------------------------------------------------------------------------------------------------------------------------------------------------------------------------------------------------------------------------------------------------------------------------------------------------------------------------------------------------------------------------------------------------------------------------------------------------------------------------------------------------------------------------------------------------------------------------------------------------------------------------------------------------------------------------------------------------------------------------------------------------------------------------------------------------------------------------------------------------------------------------------------------|-----|-----------------------------------------|------|-------|--|--|--|--|
| Intermediate Section       -       76002         2       Intermediate Section w/ Heater<br>Connection       -       76003         3       Back Section w/ Supply<br>Connection       -       76003         5       Back Section       1       76015         Flue Collector Assembly includes:<br>Flue Collector, Slide Damper and Angle Bracket         9       Flue Collector Assembly (4-6 section)       1       76061         Flue Collector Assembly (7-8 section)       1       76062         Flue Collector Assembly (14-18 section)       1       76063         10       Slide Damper Only - OBSOLETE       N/A         11       16" to 18" Increaser (17-18 section)       1       76075         13       Tankless Coil Cover Plate Assembly       -       76073         Cleanout Cover Plate Assembly         14       16" to 18" Increaser (17-18 section)       1       76064         12       Tankless Coil Cover Plate Assembly       -       76075         13       Tankless Coil Cover Plate Assembly       -       76073         14       Cleanout Cover Plate Assembly       -       CF         15       Cleanout Cover Plate Assembly       <                                                                                                                                                                                                                      |     | Description                             |      |       |  |  |  |  |
| 2       Intermediate Section w/ Heater<br>Connection       -       76004         4       Intermediate Section w/ Supply<br>Connection       -       76003         5       Back Section       1       76015         Flue Collector Assembly includes:<br>Flue Collector Assembly (4-6 section)       1       76060         9       Flue Collector Assembly (7-8 section)       1       76061         Flue Collector Assembly (9-13 section)       1       76063         10       Slide Damper Only - OBSOLETE       -       N/A         11       16" to 18" Increaser (17-18 section)       1       76064         12       Tankless Coil Cover Plate Assembly       -       76075         13       Tankless Coil Cover Plate Assembly       -       76073         Cleanout Cover Plate Assembly       -       76073         15       Cleanout Cover Plate Assembly       -       76073         16       Cleanout Cover Plate Assembly       -       CF         17       Cleanout Cover Plate Assembly       -       CF         18       Cleanout Cover Plate Masher       -       CF         18       Burner Mounting Plate - 7-3/4"       -       76023                                                                                                                                                                                                                               | 1   | Front Section                           | 1    | 76014 |  |  |  |  |
| 2       Connection       -       76004         4       Intermediate Section w/ Supply<br>Connection       -       76003         5       Back Section       1       76015         Flue Collector Assembly includes:<br>Flue Collector Assembly (4-6 section)       1       76060         9       Flue Collector Assembly (7-8 section)       1       76061         Flue Collector Assembly (14-18 section)       1       76063         10       Slide Damper Only - OBSOLETE       -       N/A         11       16" to 18" Increaser (17-18 section)       1       76063         12       Tankless Coil Cover Plate Assembly       -       76075         13       Tankless Coil Cover Plate Assembly       -       76073         Cleanout Cover Plate Assembly       -       76073         Cleanout Cover Plate Assembly       -       0777         16       Cleanout Cover Plate Assembly       -       CF         17       Cleanout Cover Plate Assembly       -       CF         18       Cleanout Cover Plate Masher       -       CF         17       Cleanout Cover Plate Assembly – Must Order 20 to 27:       Burner Mounting Plate – 7:3/4"       -                                                                                                                                                                                                                           | -   | Intermediate Section                    | _    | 76002 |  |  |  |  |
| 4       Connection       1       76003         5       Back Section       1       76015         Flue Collector Assembly includes:<br>Flue Collector, Slide Damper and Angle Bracket         9       Flue Collector Assembly (4-6 section)       1       76060         Flue Collector Assembly (7-8 section)       1       76061         Flue Collector Assembly (14-18 section)       1       76063         10       Slide Damper Only - OBSOLETE       -       N/A         11       16" to 18" Increaser (17-18 section)       1       76075         13       Tankless Coil Cover Plate Assembly       -       76075         13       Tankless Coil Cover Plate Assembly       -       76073         Cleanout Cover Plate Assembly         15       Cleanout Cover Plate Assembly       -       76073         16       Cleanout Cover Plate Assembly       -       CF         17       Cleanout Cover Plate Assembly       -       CF         18       Cleanout Cover Plate Masher       -       CF         18       Cleanout Cover Plate Assembly – Must Order 20 to 27:       Burner Mounting Plate – 0's       -       76023         20 <td>2</td> <td></td> <td>Ι</td> <td>76004</td>                                                                                                                                                                                            | 2   |                                         | Ι    | 76004 |  |  |  |  |
| Flue Collector Assembly includes:<br>Flue Collector, Slide Damper and Angle Bracket         9       Flue Collector Assembly (4-6 section)       1       76060         9       Flue Collector Assembly (7-8 section)       1       76061         Flue Collector Assembly (9-13 section)       1       76062         Flue Collector Assembly (14-18 section)       1       76063         10       Slide Damper Only - OBSOLETE       -       N/A         11       16" to 18" Increaser (17-18 section)       1       76075         13       Tankless Coil Cover Plate Assembly       -       76075         13       Tankless Coil Cover Plate Assembly       -       76073         Cleanout Cover Plate Assembly         15       Cleanout Cover Plate Assembly       -       0777         16       Cleanout Cover Plate Masher       -       CF         17       Cleanout Cover Plate Masher       -       CF         18       Cleanout Cover Plate Masher       -       CF         19       Mounting Plate Assembly – Must Order 20 to 27:       Burner Mounting Plate - 7-3/4"       -       76028         19       Burner Mounting Plate - 10-1/4" (STD)       -       76                                                                                                                                                                                                           | 4   |                                         | -    | 76003 |  |  |  |  |
| Flue Collector, Silde Damper and Angle Bracket         9       Flue Collector Assembly (4-6 section)       1       76060         Flue Collector Assembly (7-8 section)       1       76061         Flue Collector Assembly (9-13 section)       1       76062         Flue Collector Assembly (9-13 section)       1       76063         10       Slide Damper Only - OBSOLETE       -       N/A         11       16" to 18" Increaser (17-18 section)       1       76064         12       Tankless Coil Cover Plate Assembly       -       76075         13       Tankless Coil Cover Plate Assembly       -       76073         Cleanout Cover Plate Assembly         15       Cleanout Cover Plate Assembly       -       90777         16       Cleanout Cover Plate Master       -       CF         17       Cleanout Cover Plate Master       -       CF         18       Cleanout Cover Plate Master       -       CF         18       Cleanout Cover Plate Assembly - Must Order 20 to 27:<br>Burner Mounting Plate - 7-3/4"       -       76028         Burner Mounting Plate - 7-3/4"       -       76028       20         Burner Mounting Plate - 10-1/4"                                                                                                                                                                                                                 | 5   | Back Section                            | 1    | 76015 |  |  |  |  |
| P       Flue Collector Assembly (7-8 section)       1       76061         Flue Collector Assembly (9-13 section)       1       76062         Flue Collector Assembly (14-18 section)       1       76063         10       Slide Damper Only - OBSOLETE       -       N/A         11       16" to 18" Increaser (17-18 section)       1       76075         13       Tankless Coil Cover Plate Assembly       -       76075         13       Tankless Coil Cover Plate Assembly       -       76073         Cleanout Cover Plate Assembly         15       Cleanout Cover Plate Assembly       -       07673         16       Cleanout Cover Plate Assembly       -       07673         17       Cleanout Cover Plate Assembly       -       CF         17       Cleanout Cover Plate Nut       -       CF         18       Cleanout Cover Plate Masher       -       CF         18       Cleanout Cover Plate Assembly - Must Order 20 to 27:<br>Burner Mounting Plate - 05       76023         20       Burner Mounting Plate - 7-3/4"       -       76023         21       Burner Mounting Plate - 9"       -       76025         Burner Mount                                                                                                                                                                                                                                      |     |                                         |      |       |  |  |  |  |
| 9       Flue Collector Assembly (9-13 section)       1       76062         Flue Collector Assembly (14-18 section)       1       76063         10       Slide Damper Only - OBSOLETE       -       N/A         11       16" to 18" Increaser (17-18 section)       1       76064         12       Tankless Coil Cover Plate Assembly       -       76075         13       Tankless Coil Cover Plate Assembly       -       76073         Cleanout Cover Plate Assembly       -       76073         Cleanout Cover Plate Assembly       -       76073         15       Cleanout Cover Plate Assembly       -       90777         16       Cleanout Cover Plate Assembly       -       CF         17       Cleanout Cover Plate Nut       -       CF         18       Cleanout Cover Plate Washer       -       CF         18       Cleanout Cover Plate Assembly - Must Order 20 to 27:<br>Burner Mounting Plate - 7-3/4"       -       76028         20       Burner Mounting Plate - 7-3/4"       -       76027         3       Burner Mounting Plate - 12-1/2"       -       76025         3       Burner Mounting Plate - 12-1/2"       -       7602                                                                                                                                                                                                                               |     | Flue Collector Assembly (4-6 section)   | 1    | 76060 |  |  |  |  |
| Flue Collector Assembly (9-13 section)       1       76062         Flue Collector Assembly (14-18 section)       1       76063         10       Slide Damper Only - OBSOLETE       -       N/A         11       16" to 18" Increaser (17-18 section)       1       76064         12       Tankless Coil Cover Plate Assembly       -       76075         13       Tankless Coil Cover Plate Assembly       -       76073         Cleanout Cover Plate Assembly         15       Cleanout Cover Plate Assembly       -       76073         Cleanout Cover Plate Assembly         16       Cleanout Cover Plate Assembly       -       0777         16       Cleanout Cover Plate Nut       -       CF         17       Cleanout Cover Plate Washer       -       CF         18       Cleanout Cover Plate Assembly - Must Order 20 to 27:       Burner Mounting Plate , Observation Port Glass and Cover         20       Burner Mounting Plate - 7-3/4"       -       76023         20       Burner Mounting Plate - 10-1/4" (STD)       -       76027         Burner Mounting Plate - 12-1/2"       -       76022         Burner Insulating Block       1                                                                                                                                                                                                                            |     | Flue Collector Assembly (7-8 section)   | 1    | 76061 |  |  |  |  |
| 10       Slide Damper Only - OBSOLETE       -       N/A         11       16" to 18" Increaser (17-18 section)       1       76064         12       Tankless Coil Cover Plate Assembly       -       76075         13       Tankless Coil Cover Plate Gasket       -       74019         13A       Tankless Coil (8 GPM)       -       76073         Cleanout Cover Plate Assembly         15       Cleanout Cover Plate Assembly       -       90777         16       Cleanout Cover Plate Masembly       -       CF         17       Cleanout Cover Plate Nut       -       CF         18       Cleanout Cover Plate Washer       -       CF         18       Cleanout Cover Plate Assembly – Must Order 20 to 27:<br>Burner Mounting Plate, Observation Port Glass and Cover       20         8       Burner Mounting Plate – 7-3/4"       -       76023         20       Burner Mounting Plate – 9"       -       76023         20       Burner Mounting Plate – 12-1/2"       -       76025         Burner Mounting Plate – 12-1/2"       -       76022         -       Burner Mounting Plate – 12-1/2"       -       76022         <                                                                                                                                                                                                                                             | 9   | Flue Collector Assembly (9-13 section)  | 1    | 76062 |  |  |  |  |
| Intervent       Intervent         11       16" to 18" Increaser (17-18 section)       1       76064         12       Tankless Coil Cover Plate Assembly       -       76075         13       Tankless Coil Cover Plate Assembly       -       76073         Cleanout Cover Plate Assembly       -       76073         Cleanout Cover Plate Assembly       -       76073         15       Cleanout Cover Plate Assembly       -       90777         16       Cleanout Cover Plate Bolts       -       CF         17       Cleanout Cover Plate Nut       -       CF         18       Cleanout Cover Plate Masher       -       CF         18       Cleanout Cover Plate Assembly – Must Order 20 to 27:<br>Burner Mounting Plate, Observation Port Glass and Cover       20         Burner Mounting Plate – 7-3/4"       -       76028         Burner Mounting Plate – 7-3/4"       -       76027         Burner Mounting Plate – 10-1/4" (STD)       -       76025         Burner Mounting Plate – 10-1/4" (STD)       -       76022         -       Burner Insulating Block       1       76029         -       Burner Insulating Block       1       76029                                                                                                                                                                                                                          |     | Flue Collector Assembly (14-18 section) | 1    | 76063 |  |  |  |  |
| 12       Tankless Coil Cover Plate Assembly       -       76075         13       Tankless Coil Cover Plate Gasket       -       74019         13A       Tankless Coil (8 GPM)       -       76073         Cleanout Cover Plate Assembly         15       Cleanout Cover Plate Assembly       -       90777         16       Cleanout Cover Plate Bolts       -       CF         17       Cleanout Cover Plate Nut       -       CF         18       Cleanout Cover Plate Nut       -       CF         18       Cleanout Cover Plate Masher       -       CF         18       Cleanout Cover Plate Masher       -       CF         18       Cleanout Cover Plate Masher       -       CF         18       Cleanout Cover Plate Assembly - Must Order 20 to 27:       Burner Mounting Plate, Observation Port Glass and Cover         20       Burner Mounting Plate - 7-3/4"       -       76023         20       Burner Mounting Plate - 9"       -       76025         Burner Mounting Plate - 10-1/4" (STD)       -       76025         Burner Mounting Plate - 12-1/2"       -       76022         Burner Insulating Block <t< td=""><td>10</td><td>Slide Damper Only - OBSOLETE</td><td>_</td><td>N/A</td></t<>                                                                                                                                                                   | 10  | Slide Damper Only - OBSOLETE            | _    | N/A   |  |  |  |  |
| 13Tankless Coil Cover Plate Gasket-7401913ATankless Coil (8 GPM)-76073Cleanout Cover Plate Assembly15Cleanout Cover Plate Assembly<br>w/ rope seal and hardware-9077716Cleanout Cover Plate Bolts-CF17Cleanout Cover Plate Nut-CF18Cleanout Cover Plate Washer-CF18Cleanout Cover Plate Washer-CF18Cleanout Cover Plate, Observation Port Glass and CoverBurner Mounting Plate, Observation Port Glass and Cover20Burner Mounting Plate - 7-3/4"-7602320Burner Mounting Plate - 8-1/2"-7602320Burner Mounting Plate - 9"-76025Burner Mounting Plate - 10-1/4" (STD)-76025Burner Mounting Plate - 12-1/2"-76022-Burner Insulating Block176029-Burner Insulating Block Hardware19071722Observation Glass Gasket1765024Observation Glass Gasket1765025Observation Glass Retainer1765126Observation Cover Plate17677                                                                                                                                                                                                                                                                                                                                                                                                                                                                                                                                                                      | 11  | 16" to 18" Increaser (17-18 section)    | 1    | 76064 |  |  |  |  |
| 13ATankless Coil (8 GPM)-76073Cleanout Cover Plate Assembly15Cleanout Cover Plate Assembly<br>w/ rope seal and hardware-9077716Cleanout Cover Plate Bolts-CF17Cleanout Cover Plate Nut-CF18Cleanout Cover Plate Washer-CF18Cleanout Cover Plate Washer-CF18Cleanout Cover Plate Assembly - Must Order 20 to 27:<br>Burner Mounting Plate, Observation Port Glass and Cover20Burner Mounting Plate - 7-3/4"-7602320Burner Mounting Plate - 8-1/2"-7602320Burner Mounting Plate - 9"-76025Burner Mounting Plate - 10-1/4" (STD)-76025Burner Mounting Plate - 12-1/2"-76022-Burner Mounting Plate - 12-1/2"-76022-Burner Mounting Plate Hardware19071221Burner Insulating Block176029-Burner Insulating Block Hardware19071722Observation Glass Gasket1764823Observation Glass Gasket1764925Observation Glass Retainer1765126Observation Cover Plate17677                                                                                                                                                                                                                                                                                                                                                                                                                                                                                                                                | 12  | Tankless Coil Cover Plate Assembly      | _    | 76075 |  |  |  |  |
| Cleanout Cover Plate Assembly15Cleanout Cover Plate Assembly<br>w/ rope seal and hardware–9077716Cleanout Cover Plate Bolts–CF17Cleanout Cover Plate Nut–CF18Cleanout Cover Plate Washer–CF18Cleanout Cover Plate Washer–CFBurner Mounting Plate Assembly – Must Order 20 to 27:<br>Burner Mounting Plate, Observation Port Glass and Cover20Burner Mounting Plate – 7-3/4"–76028Burner Mounting Plate – 8-1/2"–7602320Burner Mounting Plate – 9"–76027Burner Mounting Plate – 10-1/4" (STD)–76025Burner Mounting Plate – 12-1/2"–76022-Burner Mounting Plate Hardware19071221Burner Insulating Block176029-Burner Insulating Block Hardware19071722Observation Glass Gasket1764823Observation Glass Gasket1765126Observation Glass Retainer1765126Observation Cover Plate17677                                                                                                                                                                                                                                                                                                                                                                                                                                                                                                                                                                                                       | 13  | Tankless Coil Cover Plate Gasket        | -    | 74019 |  |  |  |  |
| 15Cleanout Cover Plate Assembly<br>w/ rope seal and hardware-9077716Cleanout Cover Plate Bolts-CF17Cleanout Cover Plate Nut-CF18Cleanout Cover Plate Washer-CFBurner Mounting Plate Assembly - Must Order 20 to 27:<br>Burner Mounting Plate, Observation Port Glass and Cover20Burner Mounting Plate - 7-3/4"-7602320Burner Mounting Plate - 8-1/2"-7602320Burner Mounting Plate - 9"-76025Burner Mounting Plate - 10-1/4" (STD)-76025Burner Mounting Plate - 12-1/2"-76022-Burner Mounting Plate Hardware19071221Burner Insulating Block176029-Burner Insulating Block Hardware19071722Observation Glass Gasket1764823Observation Glass Gasket1764925Observation Glass Retainer1765126Observation Cover Plate17677                                                                                                                                                                                                                                                                                                                                                                                                                                                                                                                                                                                                                                                                  | 13A | Tankless Coil (8 GPM)                   | -    | 76073 |  |  |  |  |
| 15w/ rope seal and hardware-9077716Cleanout Cover Plate Bolts-CF17Cleanout Cover Plate Nut-CF18Cleanout Cover Plate Washer-CFBurner Mounting Plate Assembly – Must Order 20 to 27:<br>Burner Mounting Plate, Observation Port Glass and Cover20Burner Mounting Plate – 7-3/4"-76028Burner Mounting Plate – 8-1/2"-7602320Burner Mounting Plate – 9"-76027Burner Mounting Plate – 10-1/4" (STD)-76025Burner Mounting Plate – 12-1/2"-76022-Burner Mounting Plate Hardware19071221Burner Insulating Block176029-Burner Insulating Block Hardware19071722Observation Glass Gasket1764925Observation Glass Retainer1765126Observation Cover Plate17677                                                                                                                                                                                                                                                                                                                                                                                                                                                                                                                                                                                                                                                                                                                                    | с   | leanout Cover Plate Assembly            |      |       |  |  |  |  |
| 17Cleanout Cover Plate Nut-CF18Cleanout Cover Plate Washer-CF18Cleanout Cover Plate Washer-CFBurner Mounting Plate Assembly – Must Order 20 to 27:<br>Burner Mounting Plate, Observation Port Glass and Cover20Burner Mounting Plate – 7-3/4"-76028Burner Mounting Plate – 8-1/2"-7602320Burner Mounting Plate – 9"-76027Burner Mounting Plate – 10-1/4" (STD)-76025Burner Mounting Plate – 12-1/2"-76022-Burner Mounting Plate Hardware19071221Burner Insulating Block176029-Burner Insulating Block Hardware19071722Observation Glass Gasket1764823Observation Glass Gasket1765024Observation Glass Retainer1765126Observation Cover Plate17677                                                                                                                                                                                                                                                                                                                                                                                                                                                                                                                                                                                                                                                                                                                                     | 15  |                                         | -    | 90777 |  |  |  |  |
| 18Cleanout Cover Plate Washer-CFBurner Mounting Plate Assembly – Must Order 20 to 27:<br>Burner Mounting Plate, Observation Port Glass and CoveraBurner Mounting Plate, Observation Port Glass and CoveraBurner Mounting Plate – 7-3/4"-76023Burner Mounting Plate – 8-1/2"-burner Mounting Plate – 9"-76027Burner Mounting Plate – 10-1/4" (STD)-76025Burner Mounting Plate – 12-1/2"-76022-Burner Mounting Plate Hardware19071221Burner Insulating Block176029-Burner Insulating Block Hardware19071722Observation Glass Only1764823Observation Glass Gasket1765024Observation Glass Retainer1765126Observation Cover Plate17677                                                                                                                                                                                                                                                                                                                                                                                                                                                                                                                                                                                                                                                                                                                                                    | 16  | Cleanout Cover Plate Bolts              | -    | CF    |  |  |  |  |
| Burner Mounting Plate Assembly – Must Order 20 to 27:<br>Burner Mounting Plate, Observation Port Glass and CoverBurner Mounting Plate, Observation Port Glass and CoverBurner Mounting Plate, Observation Port Glass and CoverBurner Mounting Plate – 7-3/4" – 76023Burner Mounting Plate – 9" – 76027Burner Mounting Plate – 9" – 76025Burner Mounting Plate – 10-1/4" (STD) – 76025Burner Mounting Plate – 12-1/2" – 76022Burner Mounting Plate – 12-1/2" – 76022Burner Mounting Plate HardwareBurner Insulating BlockBurner Insulating BlockBurner Insulating BlockBurner Insulating BlockBurner Insulating Block HardwareBurner Insulating BlockBurner Insulating BlockBurner Insulating Block HardwareBurner Insulating Block HardwareBurner Insulating BlockBurner Insulating Block HardwareBurner Insulating B | 17  | Cleanout Cover Plate Nut                | -    | CF    |  |  |  |  |
| Burner Mounting Plate, Observation Port Glass and CoverBurner Mounting Plate – 7-3/4"–76028Burner Mounting Plate – 8-1/2"–76023Burner Mounting Plate – 9"–76027Burner Mounting Plate – 9"–76025Burner Mounting Plate – 10-1/4" (STD)–76025Burner Mounting Plate – 12-1/2"–76022-Burner Mounting Plate Hardware19071221Burner Insulating Block176029-Burner Insulating Block Hardware19071722Observation Glass Only1764823Observation Glass Gasket1765024Observation Glass Retainer1765126Observation Cover Plate17677                                                                                                                                                                                                                                                                                                                                                                                                                                                                                                                                                                                                                                                                                                                                                                                                                                                                 | 18  | Cleanout Cover Plate Washer             | -    | CF    |  |  |  |  |
| Burner Mounting Plate – 8-1/2"       –       76023         Burner Mounting Plate – 9"       –       76027         Burner Mounting Plate – 9"       –       76027         Burner Mounting Plate – 10-1/4" (STD)       –       76025         Burner Mounting Plate – 12-1/2"       –       76022         -       Burner Mounting Plate Hardware       1       90712         21       Burner Insulating Block       1       76029         -       Burner Insulating Block Hardware       1       90717         22       Observation Glass Only       1       7648         23       Observation Glass Gasket       1       7650         24       Observation Glass Retainer       1       7651         26       Observation Cover Plate       1       7677                                                                                                                                                                                                                                                                                                                                                                                                                                                                                                                                                                                                                                |     |                                         |      |       |  |  |  |  |
| Burner Mounting Plate – 9"       –       76027         Burner Mounting Plate – 10-1/4" (STD)       –       76025         Burner Mounting Plate – 12-1/2"       –       76022         -       Burner Mounting Plate – 12-1/2"       –       76022         -       Burner Mounting Plate Hardware       1       90712         21       Burner Insulating Block       1       76029         -       Burner Insulating Block Hardware       1       90717         22       Observation Glass Only       1       7648         23       Observation Glass Gasket       1       7649         24       Observation Glass Retainer       1       7651         26       Observation Cover Plate       1       7677                                                                                                                                                                                                                                                                                                                                                                                                                                                                                                                                                                                                                                                                              |     | Burner Mounting Plate – 7-3/4"          | _    | 76028 |  |  |  |  |
| Burner Mounting Plate – 10-1/4" (STD)–76025Burner Mounting Plate – 12-1/2"–76022-Burner Mounting Plate Hardware19071221Burner Insulating Block176029-Burner Insulating Block19071722Observation Glass Only1764823Observation Glass Gasket1765024Observation Glass Retainer1764925Observation Cover Plate17677                                                                                                                                                                                                                                                                                                                                                                                                                                                                                                                                                                                                                                                                                                                                                                                                                                                                                                                                                                                                                                                                         | 20  | Burner Mounting Plate – 8-1/2"          | _    | 76023 |  |  |  |  |
| Burner Mounting Plate – 12-1/2"–76022-Burner Mounting Plate Hardware19071221Burner Insulating Block176029-Burner Insulating Block Hardware19071722Observation Glass Only1764823Observation Glass Gasket1765024Observation Glass Retainer1764925Observation Cover Plate17677                                                                                                                                                                                                                                                                                                                                                                                                                                                                                                                                                                                                                                                                                                                                                                                                                                                                                                                                                                                                                                                                                                           |     | Burner Mounting Plate – 9"              | _    | 76027 |  |  |  |  |
| -Burner Mounting Plate Hardware19071221Burner Insulating Block176029-Burner Insulating Block Hardware19071722Observation Glass Only1764823Observation Glass Gasket1765024Observation Glass Gasket1764925Observation Glass Retainer1765126Observation Cover Plate17677                                                                                                                                                                                                                                                                                                                                                                                                                                                                                                                                                                                                                                                                                                                                                                                                                                                                                                                                                                                                                                                                                                                 |     | Burner Mounting Plate – 10-1/4" (STD)   | _    | 76025 |  |  |  |  |
| 21Burner Insulating Block176029-Burner Insulating Block Hardware19071722Observation Glass Only1764823Observation Glass Gasket1765024Observation Glass Gasket1764925Observation Glass Retainer1765126Observation Cover Plate17677                                                                                                                                                                                                                                                                                                                                                                                                                                                                                                                                                                                                                                                                                                                                                                                                                                                                                                                                                                                                                                                                                                                                                      |     | Burner Mounting Plate – 12-1/2"         | _    | 76022 |  |  |  |  |
| -Burner Insulating Block Hardware19071722Observation Glass Only1764823Observation Glass Gasket1765024Observation Glass Gasket1764925Observation Glass Retainer1765126Observation Cover Plate17677                                                                                                                                                                                                                                                                                                                                                                                                                                                                                                                                                                                                                                                                                                                                                                                                                                                                                                                                                                                                                                                                                                                                                                                     | -   | Burner Mounting Plate Hardware          | 1    | 90712 |  |  |  |  |
| 22Observation Glass Only1764823Observation Glass Gasket1765024Observation Glass Gasket1764925Observation Glass Retainer1765126Observation Cover Plate17677                                                                                                                                                                                                                                                                                                                                                                                                                                                                                                                                                                                                                                                                                                                                                                                                                                                                                                                                                                                                                                                                                                                                                                                                                            | 21  | Burner Insulating Block                 | 1    | 76029 |  |  |  |  |
| 23Observation Glass Gasket1765024Observation Glass Gasket1764925Observation Glass Retainer1765126Observation Cover Plate17677                                                                                                                                                                                                                                                                                                                                                                                                                                                                                                                                                                                                                                                                                                                                                                                                                                                                                                                                                                                                                                                                                                                                                                                                                                                         | -   | Burner Insulating Block Hardware        | 1    | 90717 |  |  |  |  |
| 24Observation Glass Gasket1764925Observation Glass Retainer1765126Observation Cover Plate17677                                                                                                                                                                                                                                                                                                                                                                                                                                                                                                                                                                                                                                                                                                                                                                                                                                                                                                                                                                                                                                                                                                                                                                                                                                                                                        | 22  | Observation Glass Only                  | 1    | 7648  |  |  |  |  |
| 25Observation Glass Retainer1765126Observation Cover Plate17677                                                                                                                                                                                                                                                                                                                                                                                                                                                                                                                                                                                                                                                                                                                                                                                                                                                                                                                                                                                                                                                                                                                                                                                                                                                                                                                       | 23  | Observation Glass Gasket                | 1    | 7650  |  |  |  |  |
| 26 Observation Cover Plate 1 7677                                                                                                                                                                                                                                                                                                                                                                                                                                                                                                                                                                                                                                                                                                                                                                                                                                                                                                                                                                                                                                                                                                                                                                                                                                                                                                                                                     | 24  | Observation Glass Gasket                | 1    | 7649  |  |  |  |  |
|                                                                                                                                                                                                                                                                                                                                                                                                                                                                                                                                                                                                                                                                                                                                                                                                                                                                                                                                                                                                                                                                                                                                                                                                                                                                                                                                                                                       | 25  | Observation Glass Retainer              | 1    | 7651  |  |  |  |  |
| 27 Rope Seal (3/8" x 7' long) 7 ft 55521                                                                                                                                                                                                                                                                                                                                                                                                                                                                                                                                                                                                                                                                                                                                                                                                                                                                                                                                                                                                                                                                                                                                                                                                                                                                                                                                              | 26  | Observation Cover Plate                 | 1    | 7677  |  |  |  |  |
|                                                                                                                                                                                                                                                                                                                                                                                                                                                                                                                                                                                                                                                                                                                                                                                                                                                                                                                                                                                                                                                                                                                                                                                                                                                                                                                                                                                       | 27  | Rope Seal (3/8" x 7' long)              | 7 ft | 55521 |  |  |  |  |

| 28 (<br>&<br>29 (<br>(  | Graphite Port Connector A (Single set)<br>Graphite Port Connector A (3 sets)<br>Graphite Port Connector B (4 sets) | 1       | 7655  |  |  |  |
|-------------------------|--------------------------------------------------------------------------------------------------------------------|---------|-------|--|--|--|
| &<br>29 (<br>(          | ,                                                                                                                  | 1       |       |  |  |  |
| 29 (<br>(               | Graphite Port Connector B (4 sets)                                                                                 | -       | 76053 |  |  |  |
| F                       |                                                                                                                    | 1       | 76054 |  |  |  |
| - F                     | Graphite Port Connector C (5 sets)                                                                                 | 1       | 76055 |  |  |  |
| L .                     | Rope Seal (1/2" x 12-1/2' long)<br>Between Sections                                                                | 12.5 ft | 7964  |  |  |  |
| 33 5                    | 5/8" x 11" Draw Rod                                                                                                | 4       | 7621  |  |  |  |
| 34 క                    | 5/8" Hex Nuts                                                                                                      | 8       | 51567 |  |  |  |
| 35 5                    | 5/8" Washer                                                                                                        | 8       | 7289  |  |  |  |
| - 5                     | Spray Adhesive                                                                                                     | 1       | 55485 |  |  |  |
| 36 F                    | Rear Observation Port Assembly                                                                                     | 1       | 7632  |  |  |  |
| Ste                     | am Trim and Controls                                                                                               |         |       |  |  |  |
| 37 3                    | 3-1/2" Steam Gauge w/ Internal Siphon                                                                              | 1       | 51769 |  |  |  |
| 38 <sup>-</sup>         | 11" Gauge Glass Set                                                                                                | 1       | 50521 |  |  |  |
|                         | 1-1/4" Safety Relief Valve 15 PSI<br>(4-5 Section)                                                                 | 1       | 50508 |  |  |  |
|                         | 1-1/2" Safety Relief Valve 15 PSI<br>(6-7 Section)                                                                 | 1       | 50509 |  |  |  |
|                         | 2"Safety Relief Valve 15 PSI<br>(8-10 Section)                                                                     | 1       | 50503 |  |  |  |
| (                       | 2-1/2" Safety Relief Valve 15 PSI<br>(11-13 Section)                                                               | 1       | 50504 |  |  |  |
|                         | 3"Safety Relief Valve 15 PSI<br>(14-16 Section)                                                                    | 1       | 50505 |  |  |  |
|                         | 2-1/2" Safety Relief Valve 15 PSI<br>(17-18 Section)                                                               | 1       | 50511 |  |  |  |
| 40 F                    | PA404A Operating Control                                                                                           | 1       | 50549 |  |  |  |
| 41 l                    | L404C Limit Control                                                                                                | 1       | 50681 |  |  |  |
| Water Trim and Controls |                                                                                                                    |         |       |  |  |  |
| 42 F                    | Pressure/Temperature Gauge                                                                                         | 1       | 55737 |  |  |  |
| - (                     | 3/4" – 30 PSI Water Relief Valve<br>(4 Section)                                                                    | 1       | 51300 |  |  |  |
| 39 (                    | 1"– 30 PSI Water Relief Valve<br>(4-6 Section)                                                                     | 1       | 51301 |  |  |  |
| - (                     | 1-1/4" – 30 PSI Water Relief Valve<br>(7-10 Section)                                                               | 1       | 51302 |  |  |  |
| - (                     | 1-1/2" – 30 PSI Water Relief Valve<br>(11-14 Section)                                                              | 1       | 51303 |  |  |  |
|                         | 1-1/2"– 40 PSI Water Relief Valve<br>(15-18 Section)                                                               | 1       | 6899  |  |  |  |
| 44 l                    | L4006A Operating Control                                                                                           | 1       | 51702 |  |  |  |
| 45 l                    | L4006E Limit Control                                                                                               | 1       | 50570 |  |  |  |
|                         | Balanced Temperature Return Cover<br>Plate (Steam                                                                  | 1       | 76091 |  |  |  |
| Assembly Kit            |                                                                                                                    |         |       |  |  |  |
| - /                     | Assembly Kit A 4 Section                                                                                           | 1       | 76156 |  |  |  |
| - /                     | Assembly Kit B 5 Section                                                                                           | 1       | 76157 |  |  |  |
| - /                     | Assembly Kit C 6 Section                                                                                           | 1       | 76158 |  |  |  |