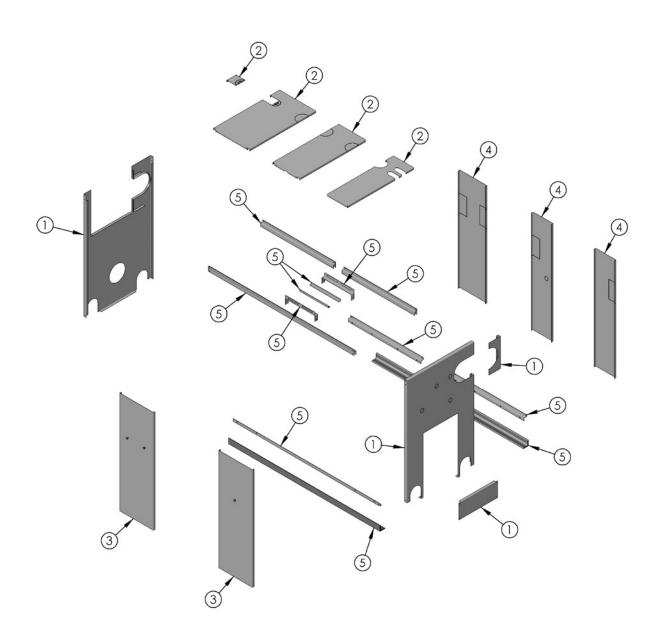

Peerless<sup>®</sup> Series TC//™

|       | Description                     | Quantity<br>Required | Stock<br>Code |
|-------|---------------------------------|----------------------|---------------|
| 1     | Front/Rear panel – All Sizes    | -                    | 76100         |
| 2     | CTN Top Panels – TCII-04        | -                    | 76104         |
| 2     | CTN Top Panels – TCII-05        | -                    | 76105         |
| 2     | CTN Top Panels – TCII-06        | -                    | 76106         |
| 2     | CTN Top Panels – TCII-07        | -                    | 76107         |
| 2     | CTN Top Panels – TCII-08        | -                    | 76108         |
| 2     | CTN Top Panels – TCII-09        | -                    | 76109         |
| 2     | CTN Top Panels – TCII-10        | -                    | 76110         |
| 2     | CTN Top Panels – TCII-1 1       | -                    | 76111         |
| 2     | CTN Top Panels – TCII-12        | -                    | 76112         |
| 2     | CTN Top Panels – TCII-13        | -                    | 76113         |
| 2     | CTN Top Panels – TCII-14        | -                    | 76114         |
| 2     | CTN Top Panels – TCII-15        | _                    | 76115         |
| 2     | CTN Top Panels – TCII-16        | _                    | 76116         |
| 2     | CTN Top Panels – TCII-17        | -                    | 76117         |
| 2     | CTN Top Panels – TCII-18        | -                    | 76118         |
| 3 & 4 | Left/Right Panels – TCII-04     | -                    | 76119         |
| 3 & 4 | Left/Right Panels – TCII-05     | -                    | 76120         |
| 3 & 4 | Left/Right Panels – TCII-06     | -                    | 76121         |
| 3 & 4 | Left/Right Panels – TCII-07     | -                    | 76122         |
| 3 & 4 | Left/Right Panels – TCII-08     | -                    | 76123         |
| 3 & 4 | Left/Right Panels – TCII-09     | -                    | 76124         |
| 3 & 4 | Left/Right Panels – TCII-10     | _                    | 76125         |
| 3 & 4 | Left/Right Panels – TCII-11     | -                    | 76126         |
| 3 & 4 | Left/Right Panels – TCII-12     | -                    | 76127         |
| 3     | Left Side Panels – TCII-13      | -                    | 76128         |
| 3     | Left Side Panels – TCII-14      | _                    | 76129         |
| 3     | Left Side Panels – TCII-15      | -                    | 76130         |
| 3     | Left Side Panels – TCII-16      | -                    | 76131         |
| 3     | Left Side Panels – TCII-17      | -                    | 76132         |
| 3     | Left Side Panels – TCII-18      | -                    | 76133         |
| 4     | Right Side Panels – TCII-13     | -                    | 76134         |
| 4     | Right Side Panels – TCII-14     | -                    | 76135         |
| 4     | Right Side Panels – TCII-15     | -                    | 76136         |
| 4     | Right Side Panels – TCII-16     | -                    | 76137         |
| 4     | Right Side Panels – TCII-17     | -                    | 76138         |
| 4     | Right Side Panels – TCII-18     | -                    | 76139         |
| 5     | Jacket Channel Rails – TCII-04  | -                    | 76164         |
| 5     | Jacket Channel Rails – TCII-05  | -                    | 76165         |
| 5     | Jacket Channel Rails – TCII-06  | -                    | 76166         |
| 5     | Jacket Channel Rails – TCII-07  | -                    | 76167         |
| 5     | Jacket Channel Rails – TCII-08  | -                    | 76168         |
| 5     | Jacket Channel Rails – TCII-09  | -                    | 76169         |
| 5     | Jacket Channel Rails – TCII-10  | -                    | 76170         |
| 5     | Jacket Channel Rails – TCII-1 1 | -                    | 76171         |
| 5     | Jacket Channel Rails – TCII-12  | -                    | 76172         |
| 5     | Jacket Channel Rails – TCII-13  | -                    | 76173         |
| 5     | Jacket Channel Rails – TCII-14  | -                    | 76174         |
| 5     | Jacket Channel Rails – TCII-15  | -                    | 76175         |
| 5     | Jacket Channel Rails – TCII-16  | _                    | 76176         |
| 5     | Jacket Channel Rails – TCII-17  | -                    | 76177         |
| 5     | Jacket Channel Rails – TCII-18  | _                    | 76178         |